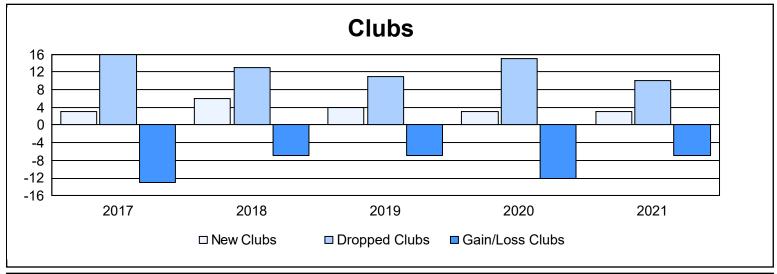

| Year      | New<br>Clubs | Dropped<br>Clubs | Gain/<br>Loss<br>Clubs | New<br>Members | Charter<br>Members | Reinstate<br>Members | Transfer<br>Members | Total<br>Member<br>Added | Total<br>Members<br>Dropped | Gain/<br>Loss<br>Members |
|-----------|--------------|------------------|------------------------|----------------|--------------------|----------------------|---------------------|--------------------------|-----------------------------|--------------------------|
| 2016-2017 | 3            | 16               | -13                    | 1,320          | 103                | 71                   | 133                 | 1,627                    | 1,745                       | -118                     |
| 2017-2018 | 6            | 13               | -7                     | 1,283          | 169                | 73                   | 114                 | 1,639                    | 1,988                       | -349                     |
| 2018-2019 | 4            | 11               | -7                     | 930            | 125                | 102                  | 83                  | 1,240                    | 1,548                       | -308                     |
| 2019-2020 | 3            | 15               | -12                    | 778            | 79                 | 75                   | 86                  | 1,018                    | 1,562                       | -544                     |
| 2020-2021 | 3            | 10               | -7                     | 552            | 72                 | 90                   | 83                  | 797                      | 1,601                       | -804                     |
| Average   | 4            | 13               | -9                     | 973            | 110                | 82                   | 100                 | 1,264                    | 1,689                       | -425                     |