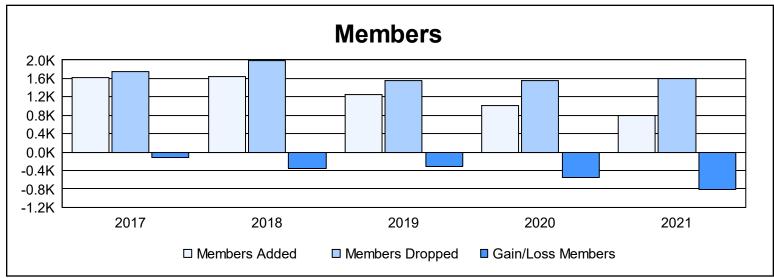

| Year      | New<br>Clubs | Dropped<br>Clubs | Gain/<br>Loss<br>Clubs | New<br>Members | Charter<br>Members | Reinstate<br>Members | Transfer<br>Members | Total<br>Member<br>Added | Total<br>Members<br>Dropped | Gain/<br>Loss<br>Members |
|-----------|--------------|------------------|------------------------|----------------|--------------------|----------------------|---------------------|--------------------------|-----------------------------|--------------------------|
| 2016-2017 | 3            | 16               | -13                    | 1,320          | 103                | 71                   | 133                 | 1,627                    | 1,745                       | -118                     |
| 2017-2018 | 6            | 13               | -7                     | 1,283          | 169                | 73                   | 114                 | 1,639                    | 1,988                       | -349                     |
| 2018-2019 | 4            | 11               | -7                     | 930            | 125                | 102                  | 83                  | 1,240                    | 1,548                       | -308                     |
| 2019-2020 | 3            | 15               | -12                    | 778            | 79                 | 75                   | 86                  | 1,018                    | 1,562                       | -544                     |
| 2020-2021 | 3            | 10               | -7                     | 552            | 72                 | 90                   | 83                  | 797                      | 1,601                       | -804                     |
| Average   | 4            | 13               | -9                     | 973            | 110                | 82                   | 100                 | 1,264                    | 1,689                       | -425                     |