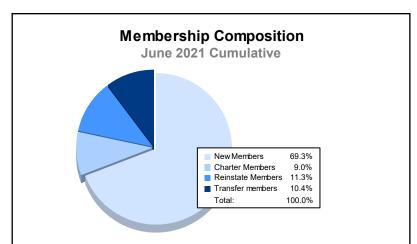

| Year      | New<br>Clubs | Dropped<br>Clubs | Gain/<br>Loss<br>Clubs | New<br>Members | Charter<br>Members | Reinstate<br>Members | Transfer<br>Members | Total<br>Member<br>Added | Total<br>Members<br>Dropped | Gain/<br>Loss<br>Members |
|-----------|--------------|------------------|------------------------|----------------|--------------------|----------------------|---------------------|--------------------------|-----------------------------|--------------------------|
| 2016-2017 | 3            | 16               | -13                    | 1,320          | 103                | 71                   | 133                 | 1,627                    | 1,745                       | -118                     |
| 2017-2018 | 6            | 13               | -7                     | 1,283          | 169                | 73                   | 114                 | 1,639                    | 1,988                       | -349                     |
| 2018-2019 | 4            | 11               | -7                     | 930            | 125                | 102                  | 83                  | 1,240                    | 1,548                       | -308                     |
| 2019-2020 | 3            | 15               | -12                    | 778            | 79                 | 75                   | 86                  | 1,018                    | 1,562                       | -544                     |
| 2020-2021 | 3            | 10               | -7                     | 552            | 72                 | 90                   | 83                  | 797                      | 1,601                       | -804                     |
| Average   | 4            | 13               | -9                     | 973            | 110                | 82                   | 100                 | 1,264                    | 1,689                       | -425                     |